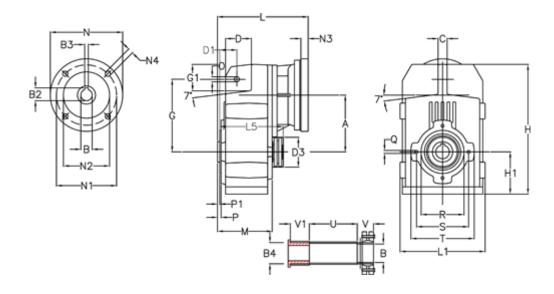

## **Measures**

| A = 128.75 | D1 = 43.5 | l5 = 197.5 | P1                                  | = 3.5    | V  |
|------------|-----------|------------|-------------------------------------|----------|----|
| B = 32     | d3 = 83   | M = 135.5  | Q                                   | = M10x14 | V1 |
| B1 = 11    | G = 162   | N = 140    | R                                   | = 110    |    |
| B2 = 12.8  | G1 = 58.0 | N1 = 115   | S                                   | = 130    |    |
| B3 = 4     | H = 290.5 | N2 = 95    | Т                                   | = 150    |    |
| B4 = 32    | H1 = 93.5 | N4 = M8x19 | Tightening torque Nm adapter bushin | g = 6.0  |    |
| C = 20     | L = 268.5 | O = 13     | Tightening torque Nm shrink disc    | = 7.0    |    |
| D = 57.0   | L1 = 188  | P = 6.0    | U                                   | = 120.5  |    |